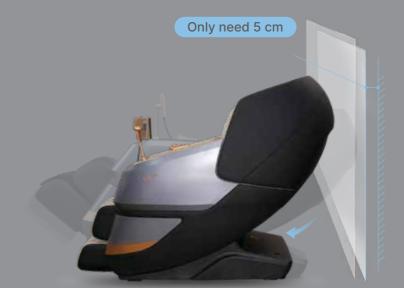

0GP 57PCS/40HQ |               |                                      |





# A INTELLIGENT CORE MASSAGE MANIPULATOR



**5** MASSAGE POSITION

Spot \ Partial \ Full \ Upper \ Lower

6 MASSAGE METHOD

Knead \ Tap \ Knead & Tap \ Shiatsu \ Knock \ Massage

**5** MASSAGE SPEED

Each massage technique (Except massage)

5 MASSAGE WIDTH

Robot massage ball









## HUMAN HEALTH DETECTION

Detect the heart rate, blood oxygen and fatigue index of the human body comfortable match different crowd



## AIRBAG MASSAGE



UPPER ARM AIRBAG **4PCS**Set With The Shoulder Automatic Detection And Location

UPPER ARM AIRBAG 8PCS

LEG AIRBAG 12PCS



### **UNIQUE SHAWL ASSEMBLY**

Take care of parents elders and the physically cold Act on acupoints and meridians





### LEG STRETCH



#### ZERO SPACE



#### **ZERO GRAVITY**