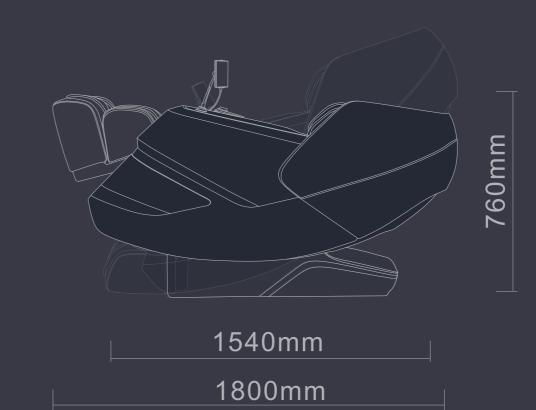

Back SPA

Comfort

Full Body

Spine Care

Hip Lift

Sedentary Pressure Release

Back & Waist

| Product name  | Massage Chair                    | Air pressure  | 0.025-0.03MPa                        |
|---------------|----------------------------------|---------------|--------------------------------------|
| Product model | OB-3200                          | Weight        | Net weight: 87KG Gross weight: 107KG |
| Rated voltage | 110-240V~                        | Noise         | ≤ 60dB                               |
| Rated power   | 120W                             | Safety design | Class I                              |
| QTY           | 18PCS/20FT 38PCS/40GP 57PCS/40HQ |               |                                      |