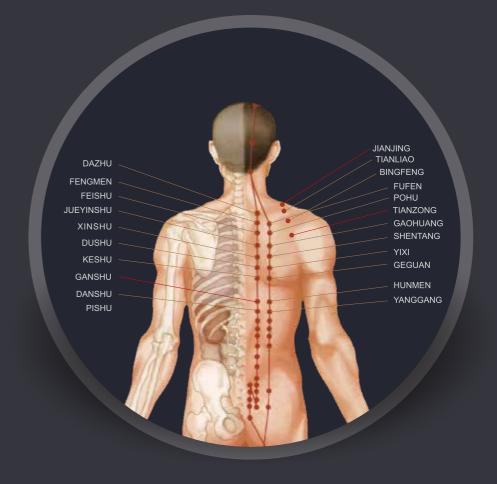

### **UNIQUE SHAWL ASSEMBLY**

Take care of parents elders and the physically cold Act on acupoints and meridians