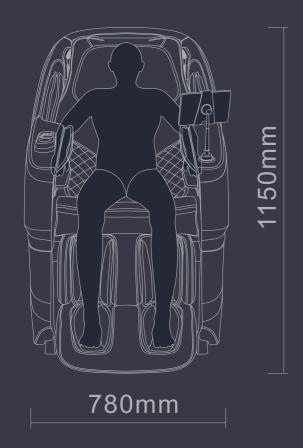

Back SPA

Comfort

Full Body

Spine Care

Hip Lift

Sedentary Pressure Release

Back & Waist

| Product name  | Massage Chair                    | Air pressure  | 0.025-0.03MPa                        |
|---------------|----------------------------------|---------------|--------------------------------------|
| Product model | OB-3200                          | Weight        | Net weight: 87KG Gross weight: 107KG |
| Rated voltage | 110-240V~                        | Noise         | ≤ 60dB                               |
| Rated power   | 120W                             | Safety design | Class I                              |
| QTY           | 18PCS/20FT 38PCS/40GP 57PCS/40HQ |               |                                      |