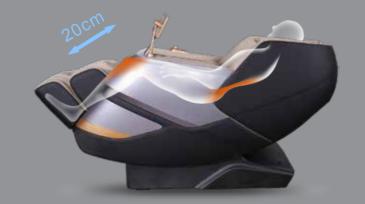

18PCS/20FT 38PCS/40GP 57PCS/40HQ |               |                                      |





# A INTELLIGENT CORE MASSAGE MANIPULATOR



**5** MASSAGE POSITION

Spot \ Partial \ Full \ Upper \ Lower

6 MASSAGE METHOD

Knead \ Tap \ Knead & Tap \ Shiatsu \ Knock \ Massage

**5** MASSAGE SPEED

Each massage technique (Except massage)

5 MASSAGE WIDTH

Robot massage ball









## HUMAN HEALTH DETECTION

Detect the heart rate, blood oxygen and fatigue index of the human body comfortable match different crowd



## AIRBAG MASSAGE



UPPER ARM AIRBAG **4PCS**Set With The Shoulder Automatic Detection And Location

UPPER ARM AIRBAG 8PCS

LEG AIRBAG 12PCS



### **UNIQUE SHAWL ASSEMBLY**

Take care of parents elders and the physically cold Act on acupoints and meridians





### LEG STRETCH



#### ZERO SPACE



#### **ZERO GRAVITY**