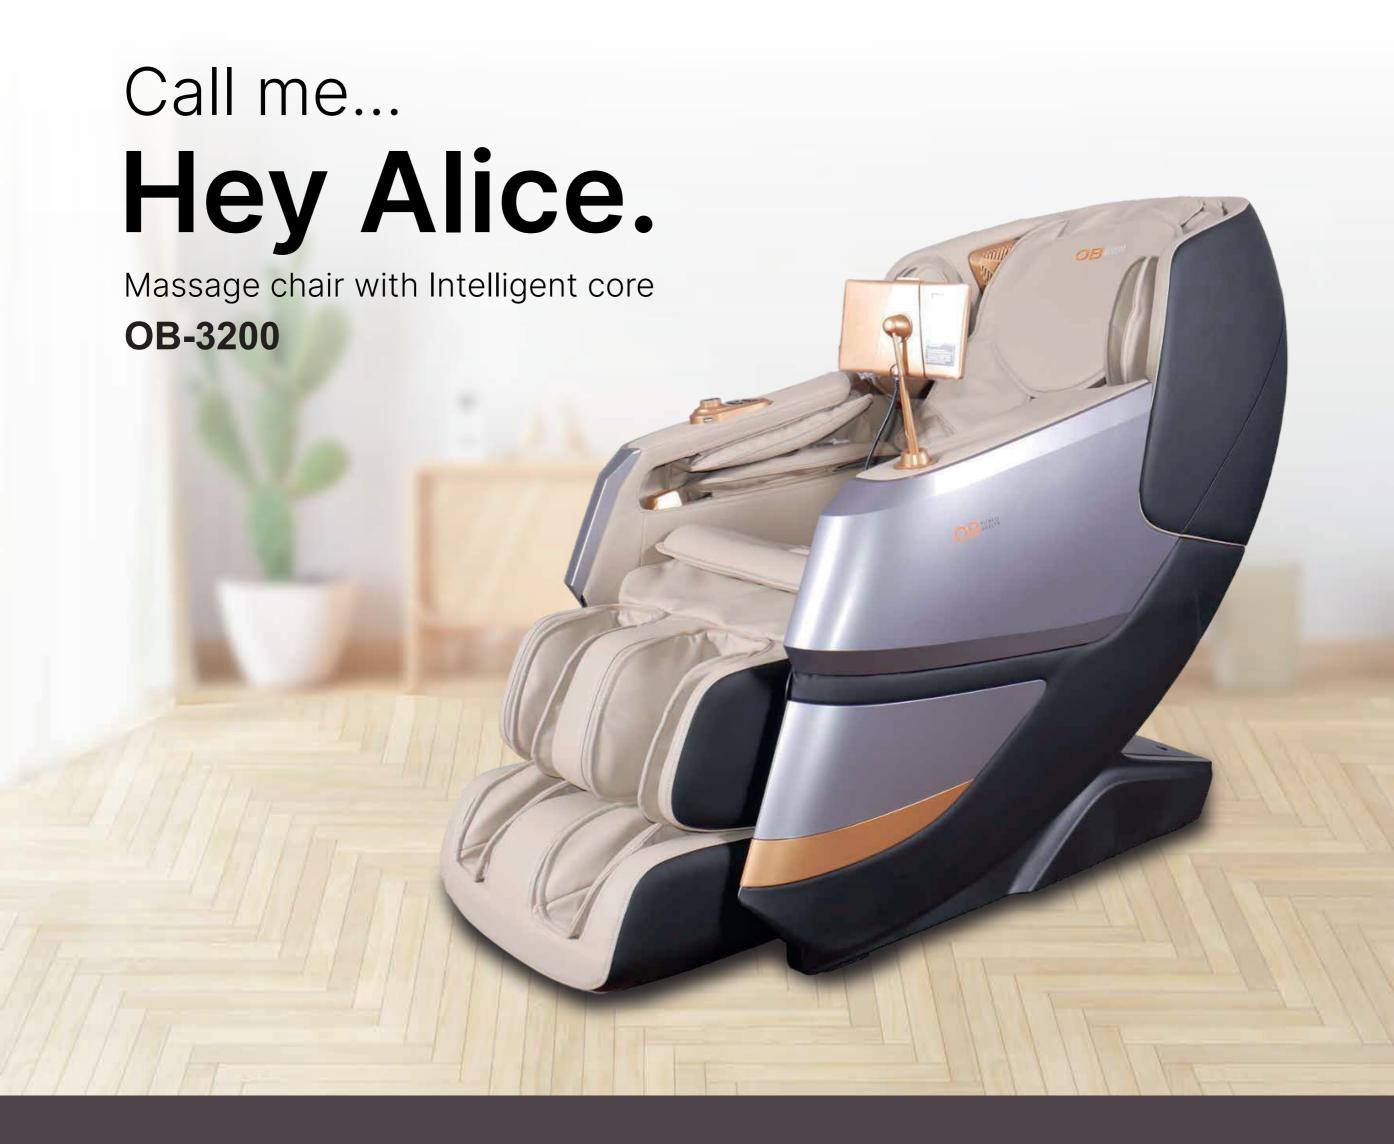

## OB 3200 Black and beige 5 AUTOMATIC MASSAGE FUNCTIONS

Recovery

Waist Swing

Neck & Shoulder

Stretch

Beauty Care

Restoration

Meridian **Treatment** 

Back SPA

Comfort

Full Body

Spine Care

Hip Lift

Sedentary Pressure Release

Back & Waist

| Product name  | Massage Chair                    | Air pressure  | 0.025-0.03MPa                        |
|---------------|----------------------------------|---------------|--------------------------------------|
| Product model | OB-3200                          | Weight        | Net weight: 87KG Gross weight: 107KG |
| Rated voltage | 110-240V~                        | Noise         | ≤ 60dB                               |
| Rated power   | 120W                             | Safety design | Class I                              |
| QTY           | 18PCS/20FT 38PCS/40GP 57PCS/40HQ |               |                                      |

# A INTELLIGENT CORE MASSAGE MANIPULATOR

**5** MASSAGE POSITION

Spot \ Partial \ Full \ Upper \ Lower

6 MASSAGE METHOD

Knead \ Tap \ Knead & Tap \ Shiatsu \ Knock \ Massage

**5** MASSAGE SPEED

Each massage technique (Except massage)

5 MASSAGE WIDTH

Robot massage ball