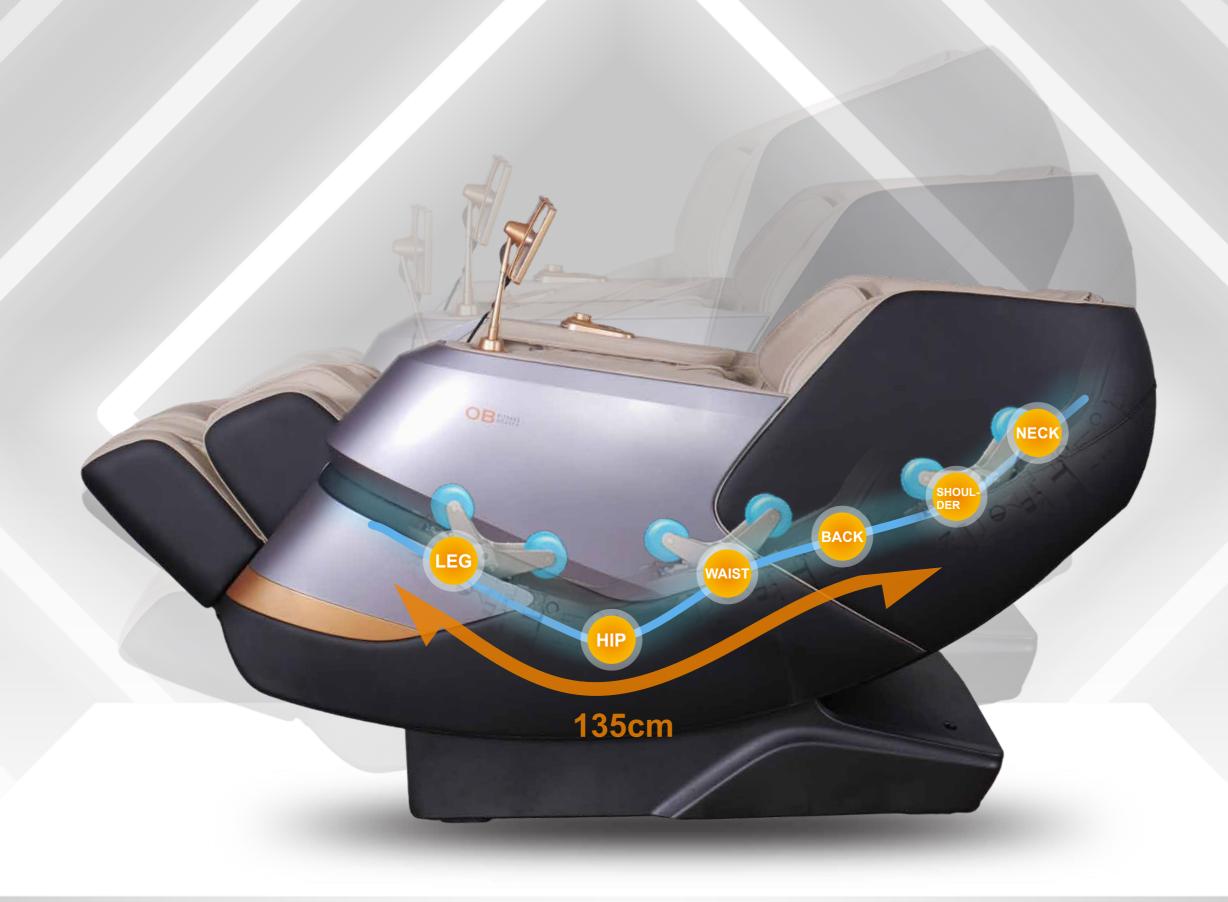

# A INTELLIGENT CORE MASSAGE MANIPULATOR

**5** MASSAGE POSITION

Spot \ Partial \ Full \ Upper \ Lower

6 MASSAGE METHOD

Knead \ Tap \ Knead & Tap \ Shiatsu \ Knock \ Massage

**5** MASSAGE SPEED

Each massage technique (Except massage)

5 MASSAGE WIDTH

Robot massage ball