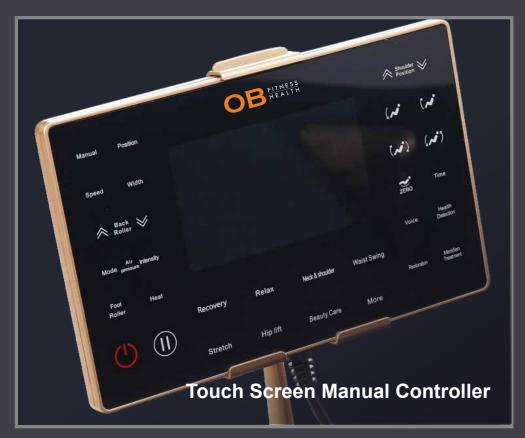

Relax

## OB 3200 Black and beige 5 AUTOMATIC MASSAGE FUNCTIONS

Recovery

Waist Swing

Neck & Shoulder

Stretch

Beauty Care

Restoration

Meridian **Treatment** 

Back SPA

Comfort

Full Body

Spine Care

Hip Lift

Sedentary Pressure Release

Back & Waist

| Product name  | Massage Chair                    | Air pressure  | 0.025-0.03MPa                        |
|---------------|----------------------------------|---------------|--------------------------------------|
| Product model | OB-3200                          | Weight        | Net weight: 87KG Gross weight: 107KG |
| Rated voltage | 110-240V~                        | Noise         | ≤ 60dB                               |
| Rated power   | 120W                             | Safety design | Class I                              |
| QTY           | 18PCS/20FT 38PCS/40GP 57PCS/40HQ |               |                                      |