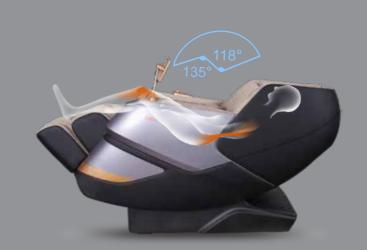

|                                      |





# A INTELLIGENT CORE MASSAGE MANIPULATOR



**5** MASSAGE POSITION

Spot \ Partial \ Full \ Upper \ Lower

6 MASSAGE METHOD

Knead \ Tap \ Knead & Tap \ Shiatsu \ Knock \ Massage

**5** MASSAGE SPEED

Each massage technique (Except massage)

5 MASSAGE WIDTH

Robot massage ball









## HUMAN HEALTH DETECTION

Detect the heart rate, blood oxygen and fatigue index of the human body comfortable match different crowd



## AIRBAG MASSAGE



UPPER ARM AIRBAG **4PCS**Set With The Shoulder Automatic Detection And Location

UPPER ARM AIRBAG 8PCS

LEG AIRBAG 12PCS



### **UNIQUE SHAWL ASSEMBLY**

Take care of parents elders and the physically cold Act on acupoints and meridians





### LEG STRETCH



#### ZERO SPACE



#### **ZERO GRAVITY**