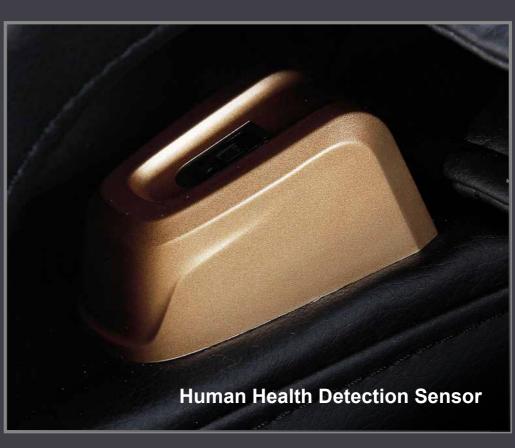

## HUMAN HEALTH DETECTION

Detect the heart rate, blood oxygen and fatigue index of the human body comfortable match different crowd