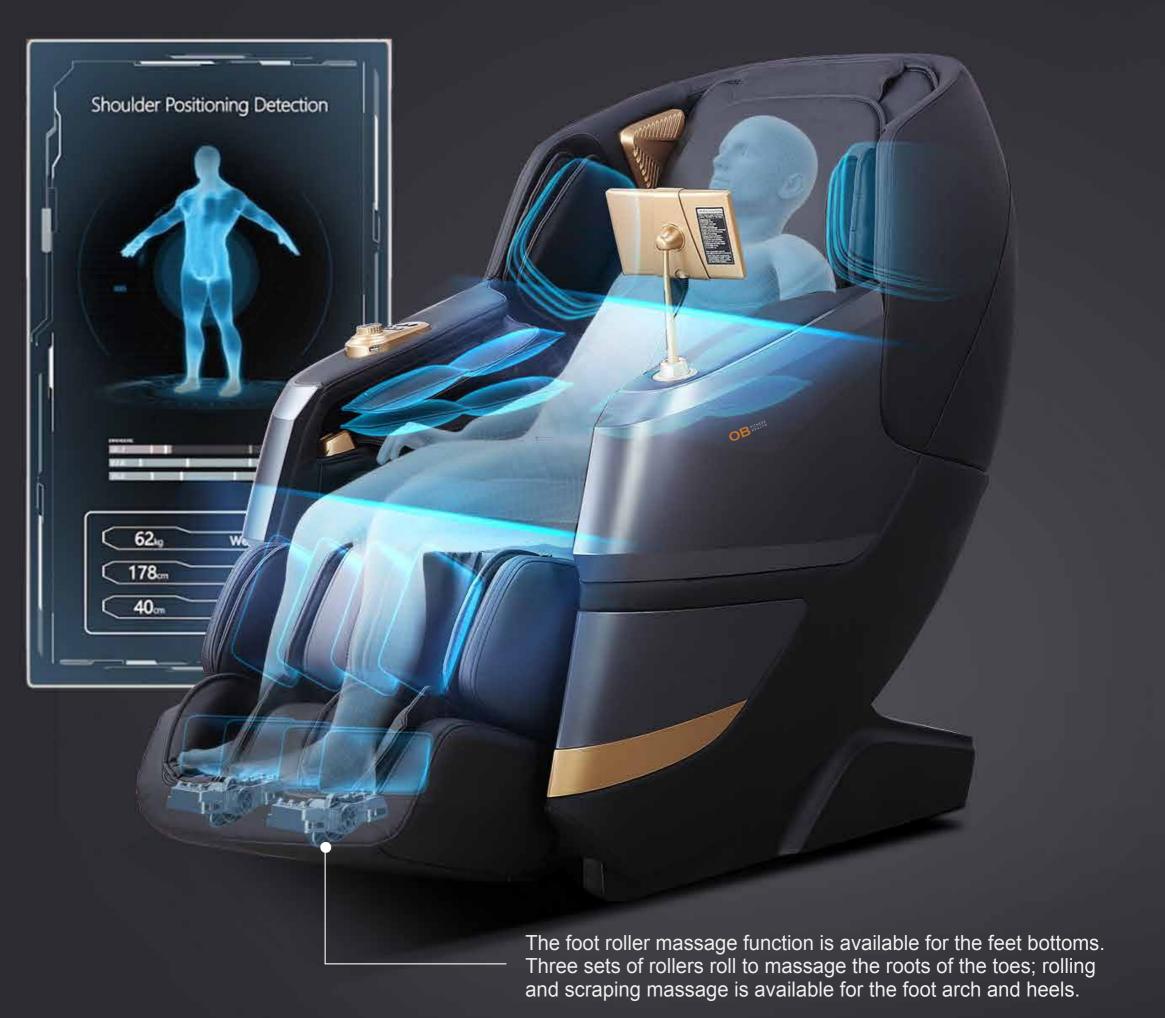

## AIRBAG MASSAGE

UPPER ARM AIRBAG **4PCS**Set With The Shoulder Automatic Detection And Location

UPPER ARM AIRBAG 8PCS

LEG AIRBAG 12PCS