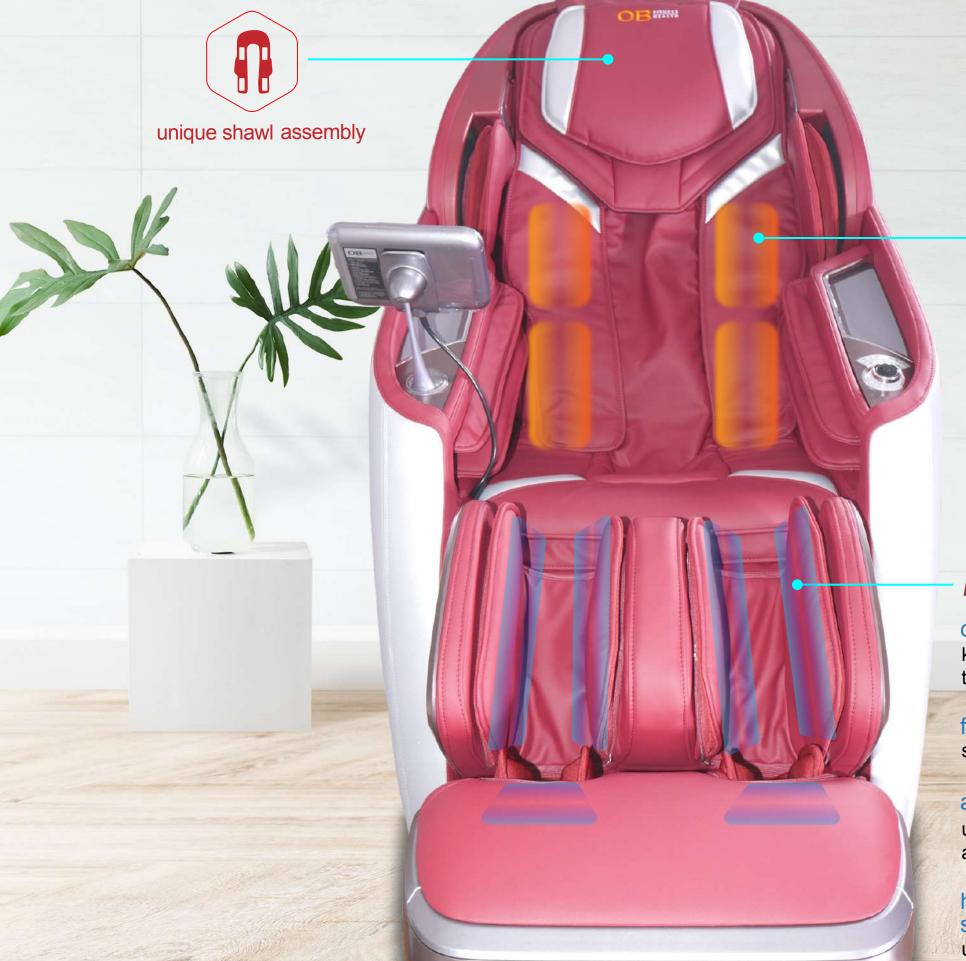

## Shawl hot compress

It is provided with a unique shawl assembly, with innovative heating functions on the shoulder, back, waist and abdomen and heating with graphene. Users can place the shawl at different massage positions according to massage requirements.

### Leg and foot massage

#### calf kneading function

kneading and airbag squeezing around the inside and outside of the calves

#### foot roller massage

scrape and massage mastoid at the arch and toes

#### ankle stretching function

use the airbag squeezing function stretch the ankle by stretching the foot rest up and down

#### heating function at the soles of the feet and toes use the airbag squeezing function stretch the

ankle by stretching the foot rest up and down

880MM