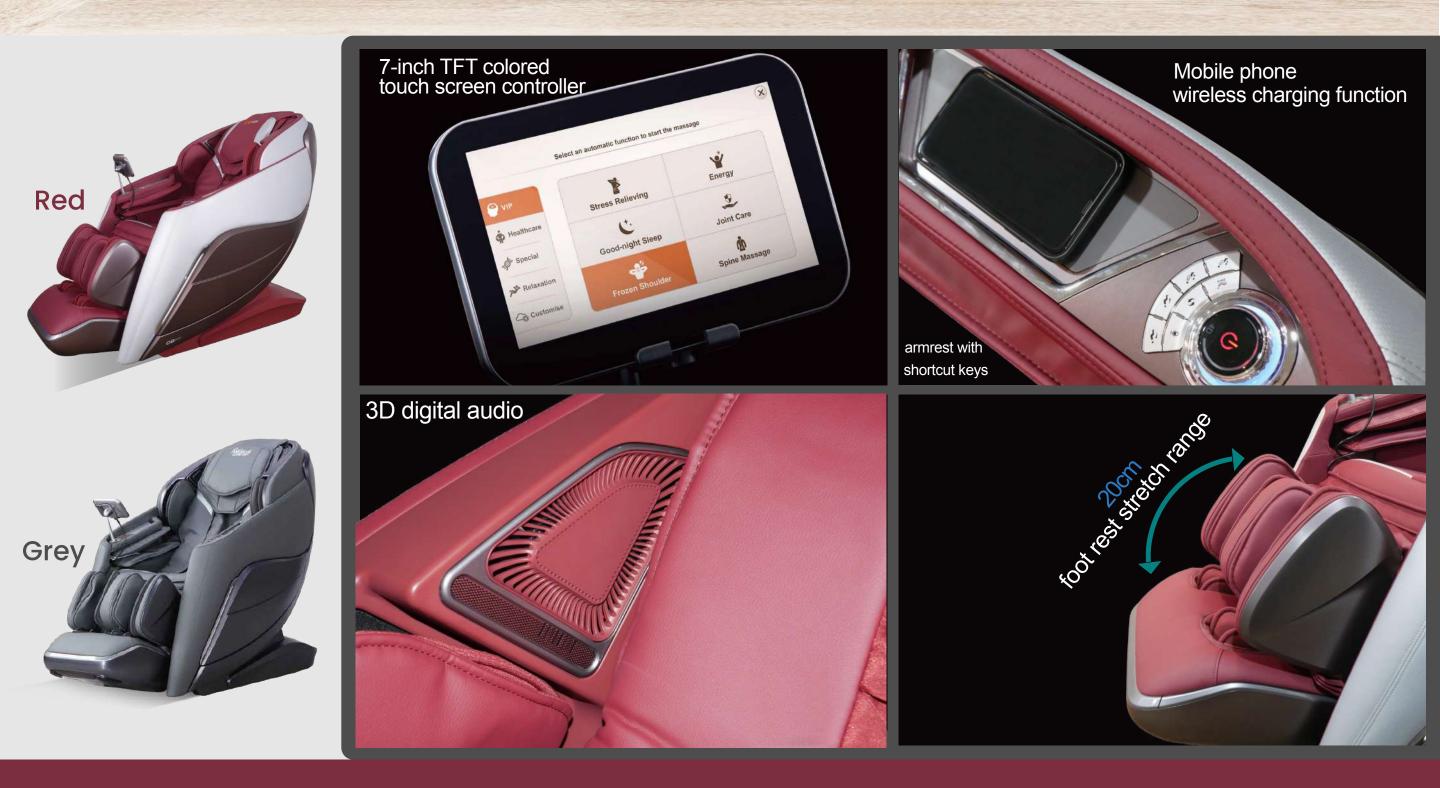

0

# **23** types of automatic massage programs





## Shawl hot compress

It is provided with a unique shawl assembly, with innovative heating functions on the shoulder, back, waist and abdomen and heating with graphene. Users can place the shawl at different massage positions according to massage requirements.





### Leg and foot massage

#### calf kneading function

kneading and airbag squeezing around the inside and outside of the calves

#### foot roller massage

scrape and massage mastoid at the arch and toes

#### ankle stretching function

use the airbag squeezing function stretch the ankle by stretching the foot rest up and down

#### heating function at the soles of the feet and toes use the airbag squeezing function stretch the

ankle by stretching the foot rest up and down









880MM







#### www.ob-fit.com 👍 ob fitid 🕢 ob fitid 💿 ob fitid 🕞 ob fit TV