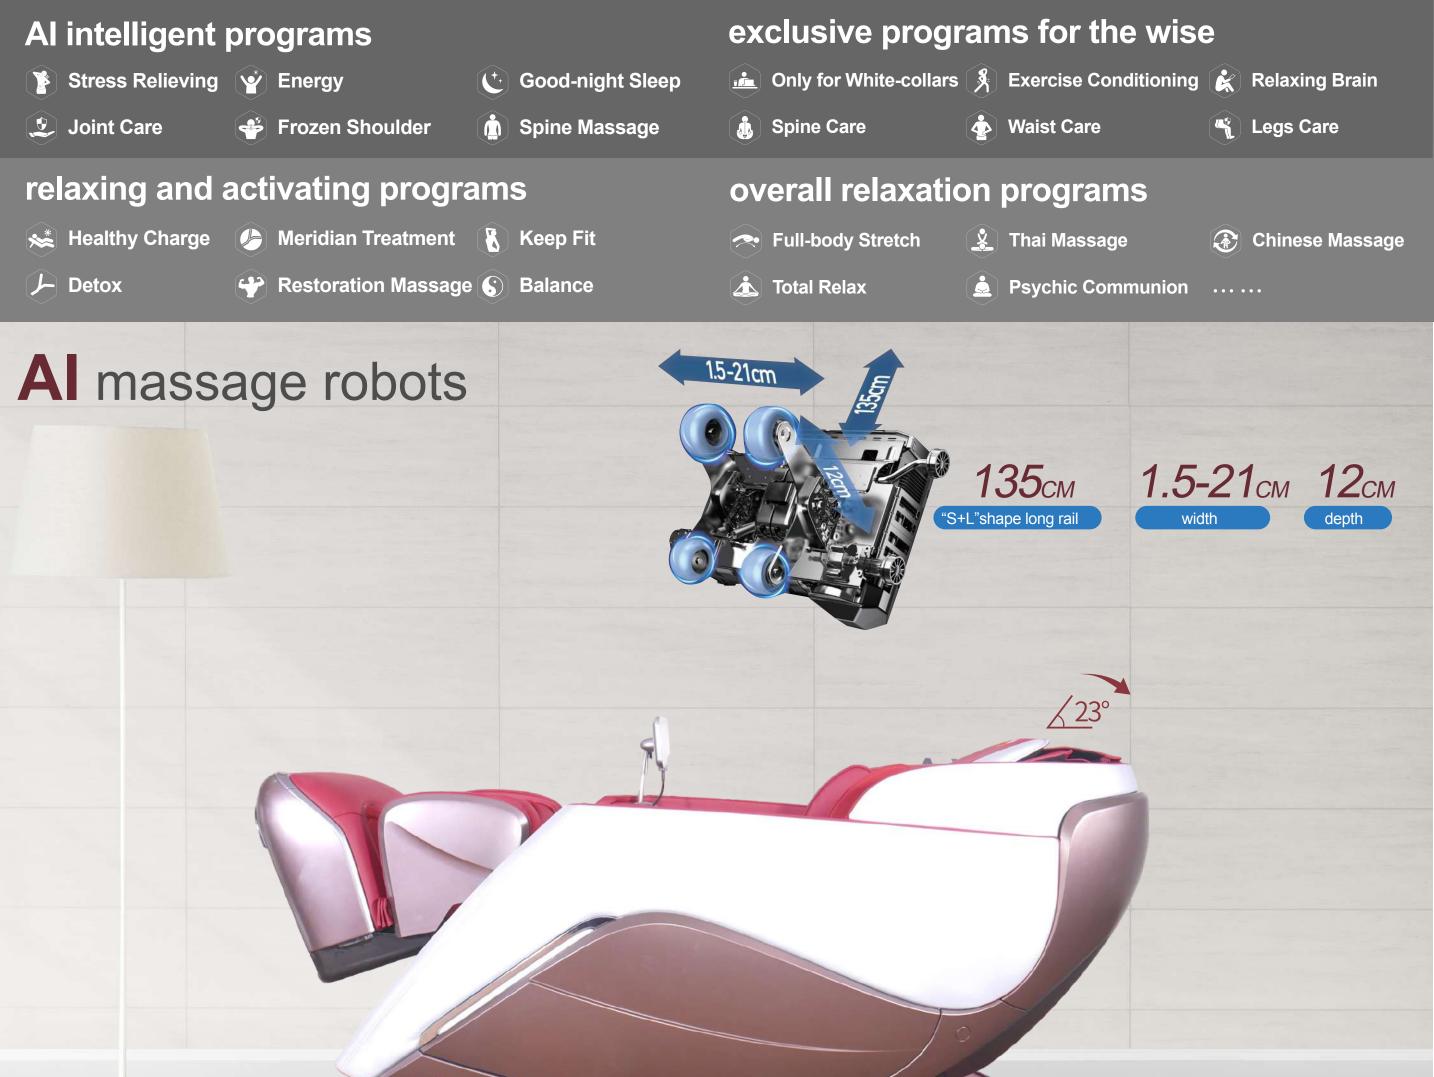

# MASSAGE CHAIR

Al massage robots 23 massage programs OB-3210

# **23** types of automatic massage programs