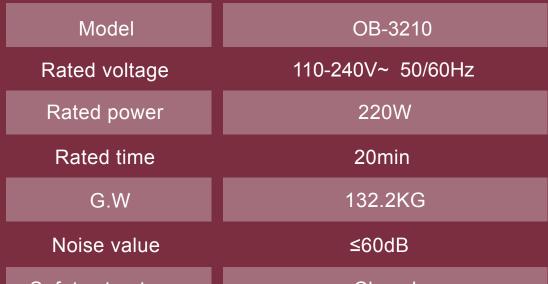

# **23** types of automatic massage programs





## Shawl hot compress

It is provided with a unique shawl assembly, with innovative heating functions on the shoulder, back, waist and abdomen and heating with graphene. Users can place the shawl at different massage positions according to massage requirements.





### Leg and foot massage

#### calf kneading function

kneading and airbag squeezing around the inside and outside of the calves

#### foot roller massage

scrape and massage mastoid at the arch and toes

#### ankle stretching function

use the airbag squeezing function stretch the ankle by stretching the foot rest up and down

#### heating function at the soles of the feet and toes use the airbag squeezing function stretch the

ankle by stretching the foot rest up and down









880MM







#### www.ob-fit.com 👍 ob fitid 🕢 ob fitid 💿 ob fitid 🕞 ob fit TV