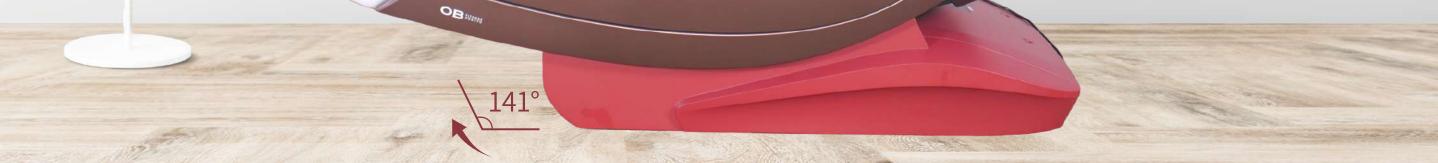

# MASSAGE CHAIR

Al massage robots 23 massage programs OB-3210

# **23** types of automatic massage programs





## Shawl hot compress

It is provided with a unique shawl assembly, with innovative heating functions on the shoulder, back, waist and abdomen and heating with graphene. Users can place the shawl at different massage positions according to massage requirements.





### Leg and foot massage

#### calf kneading function

kneading and airbag squeezing around the inside and outside of the calves

#### foot roller massage

scrape and massage mastoid at the arch and toes

#### ankle stretching function

use the airbag squeezing function stretch the ankle by stretching the foot rest up and down

#### heating function at the soles of the feet and toes use the airbag squeezing function stretch the

ankle by stretching the foot rest up and down









880MM







#### www.ob-fit.com 👍 ob fitid