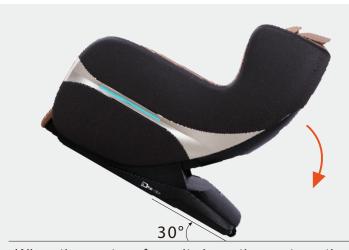

66cm

Rated Voltage: 100-240V~

Standby power: 0.1-1W

When the center of gravity is on the casters, the chair can be pushed forward and backward by hand, the angle that the chair reclines can't be over 30 degrees.