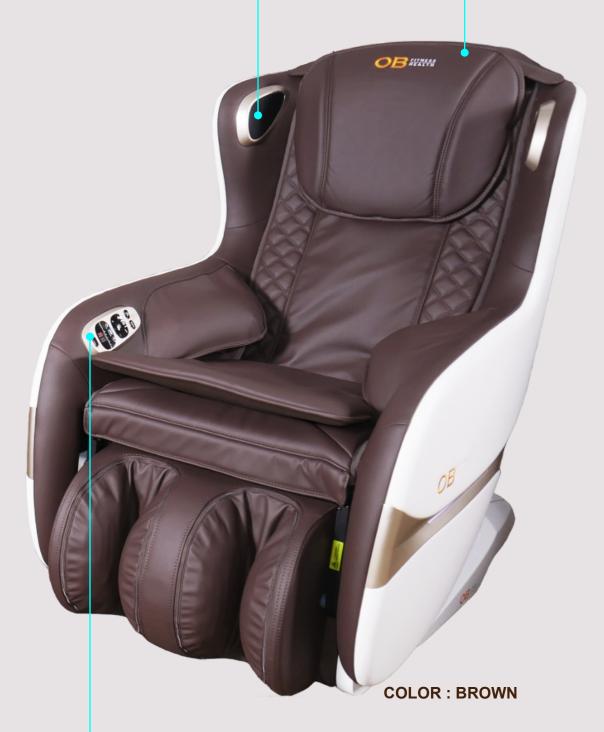

### MASTER'S BRAND SPEAKER, GENTLY MAKE YOU SLEEPING

Find the ost comfortable position for catnap and experience the perfect fusion of music and massage

**COLOR: GREY** 

### ARMREST EMBEDDED CONTROLLER

The remot control that won't be lost, the hand controller and the massage chair are integrated, it's no need to look around for the remote control, beautiful and convenient