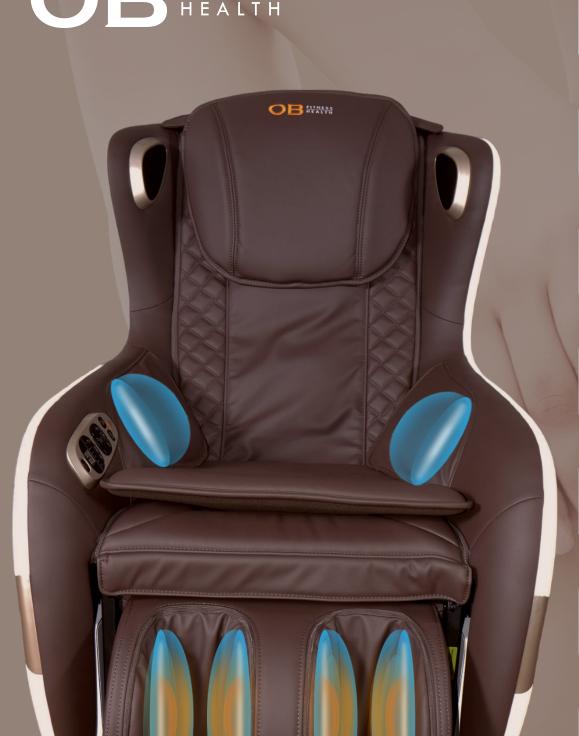

### **FLEXIBLE PILLOW**

According to personal massage habits the used of head support can weakend the massage strength

### MASTER'S BRAND SPEAKER, GENTLY MAKE YOU SLEEPING

Find the ost comfortable position for catnap and experience the perfect fusion of music and massage

**COLOR: GREY** 

### ARMREST EMBEDDED CONTROLLER

The remot control that won't be lost, the hand controller and the massage chair are integrated, it's no need to look around for the remote control, beautiful and convenient