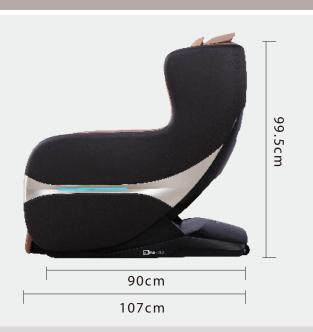

### PRODUCT SPECIFICATION AND PARAMETER

Produdct name: Massage chair

Product mode: OB-3100

Net weight: 51KG

Gross weight: 59KG

Rated Power: 90W

Rated time: 20minutes

52cm

66cm

Rated Voltage: 100-240V~

Standby power: 0.1-1W

When the center of gravity is on the casters, the chair can be pushed forward and backward by hand, the angle that the chair reclines can't be over 30 degrees.

Meas: 130x70x82cm

Noise: ≤ 55dB

Air pressure: 0.025-0.03MPa

Safety Design: Class I