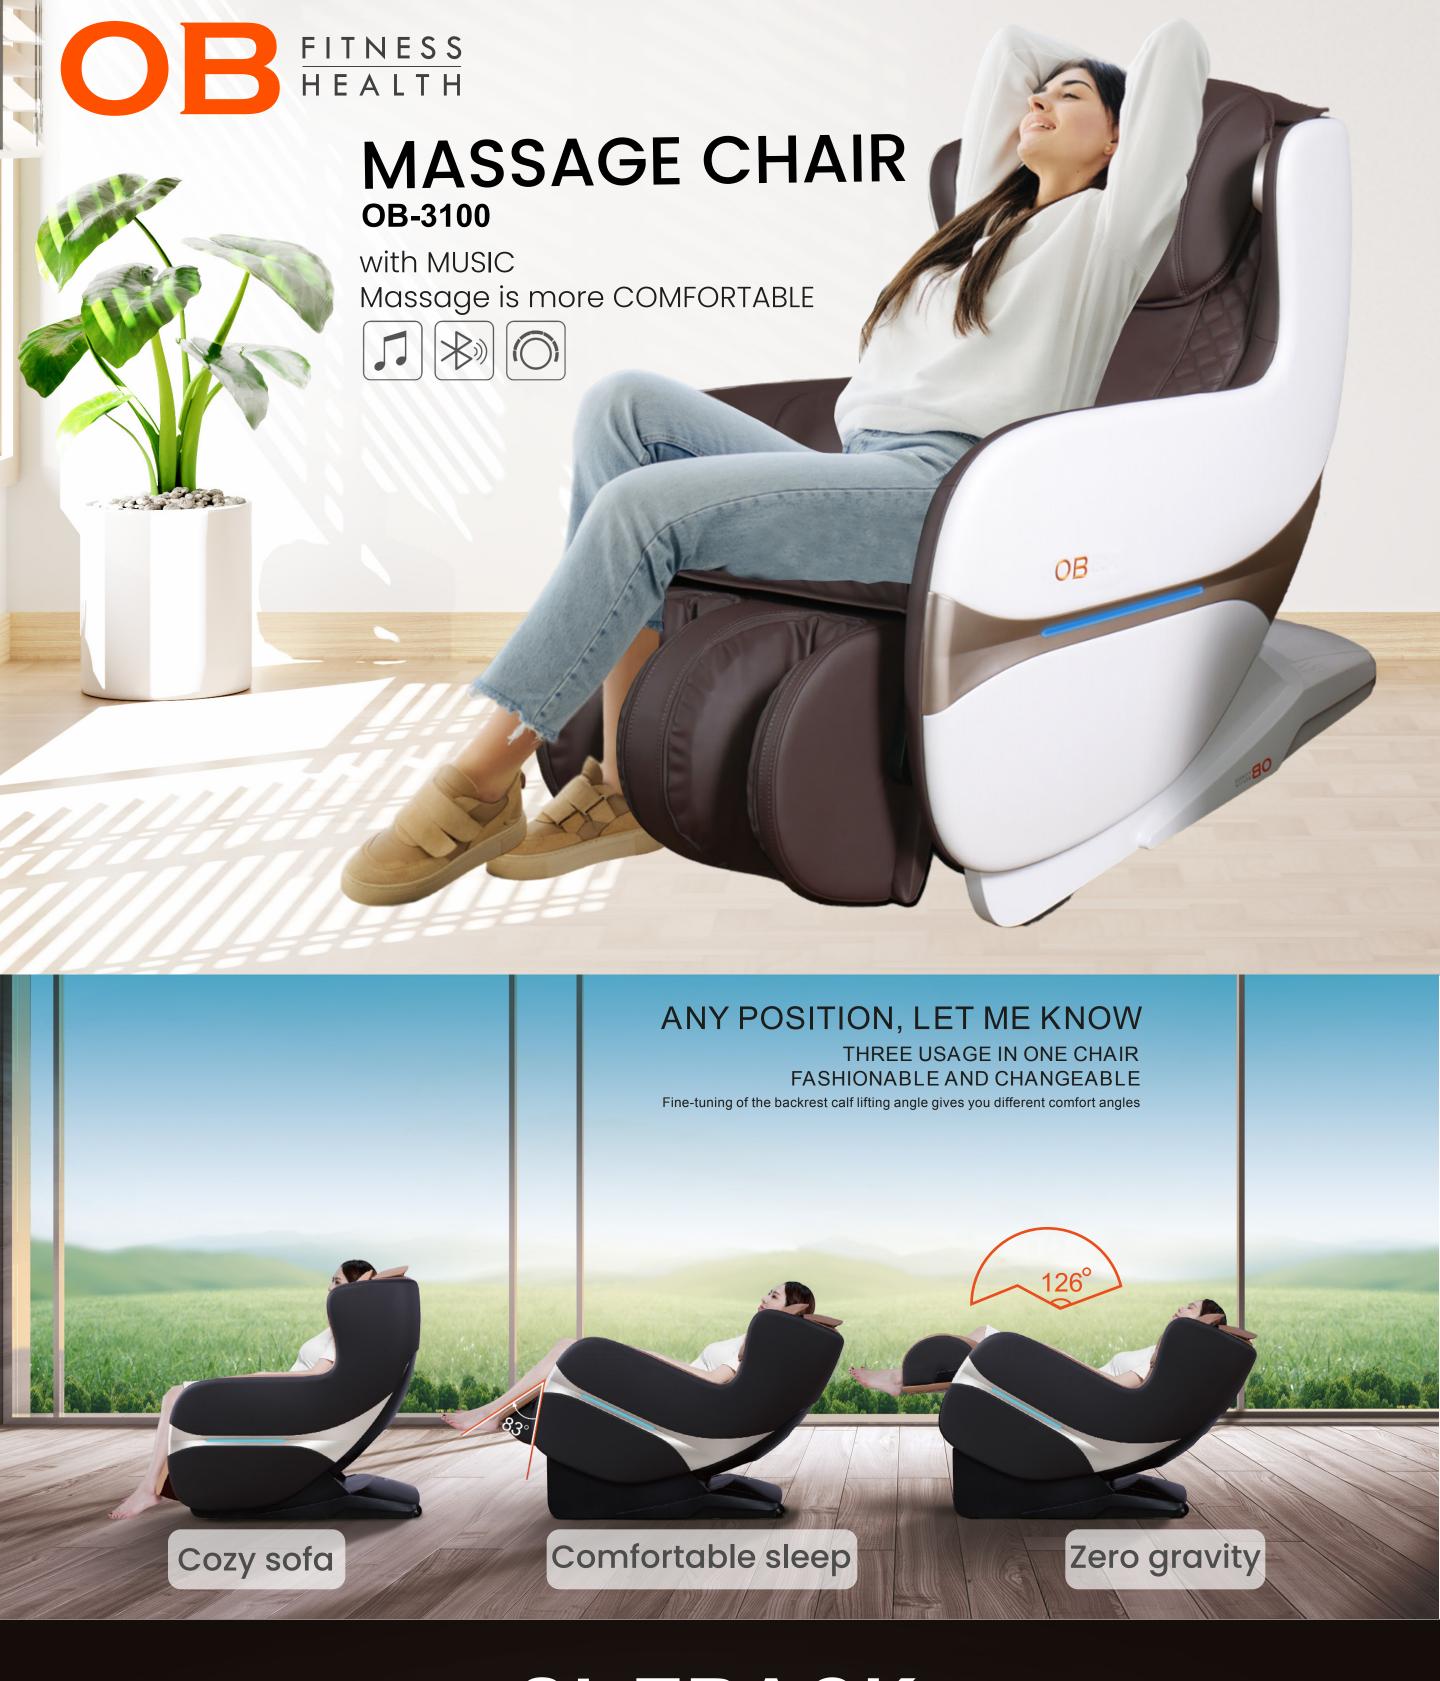

# SLTRACK

## INTELLIGENT MOVEMENT CONSIDERATE IN PLACE



Kneading Tapping



Shiatsu



Kneading and tapping

**S** contours Extra long massage track | Deep fit back curve

1.16 м

L contours Massage from neck to hip







#### LONG "SL" SHARP MASSAGE TRACK TO HIPS ►

Massage by kneading and tapping, relief the discomfort of the neck, shoulders, waist and hips





LEG SHAPING MASSAGE ► Leg airbag completely wraps the calf, rhythmic interactive squeeze massage



### SPEED 3 ADJUSTABLE ▶

Massage speed 3 adjustable, achieve different decompression effect



### **AIR PRESSURE 2 ADJUSTABLE ▶**

Air pressure 2 adjustable, achieve different decompression effect



### WIDTH 3 ADJUSTABLE ▶

Massage head width 6-21cm adjustable, suitable for different shoulder width



### 6 AUTOMATIC PROG