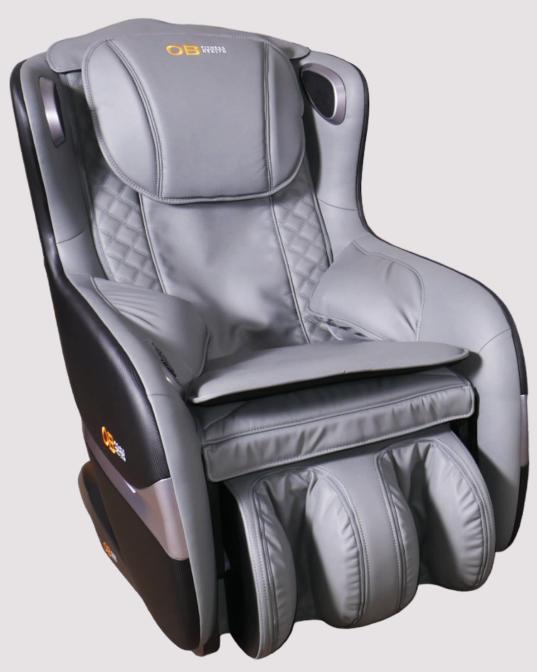

## MASSAGE CHAIR **OB-3100**

### MASTER'S BRAND SPEAKER, GENTLY MAKE YOU SLEEPING

Find the ost comfortable position for catnap and experience the perfect fusion of music and massage

**COLOR: GREY** 