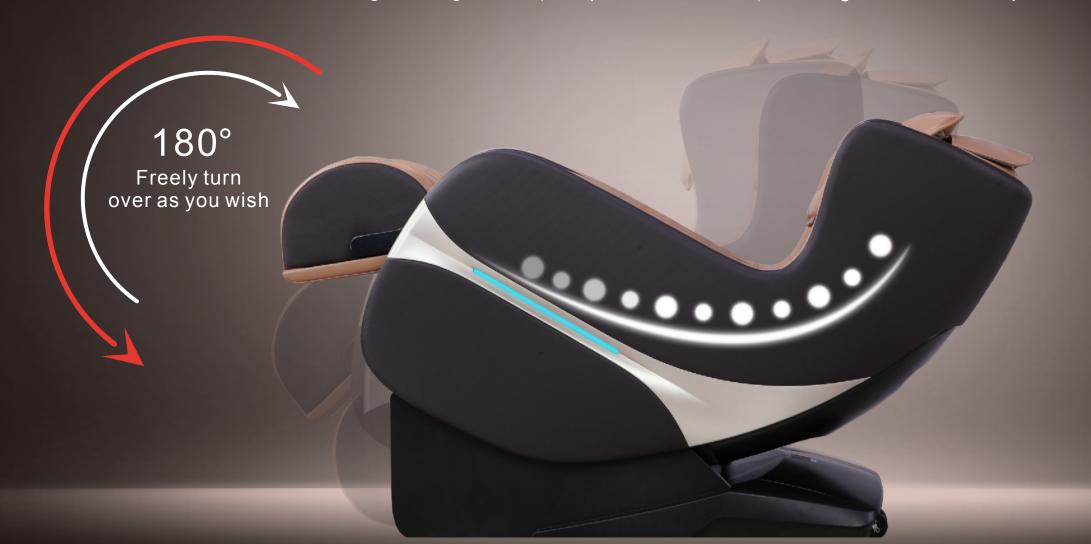

## INTELLIGENT MOVEMENT CONSIDERATE IN PLACE

Kneading Tapping

Shiatsu

Kneading and tapping

**S** contours Extra long massage track | Deep fit back curve

1.16 м

L contours Massage from neck to hip

#### LONG "SL" SHARP MASSAGE TRACK TO HIPS ►

Massage by kneading and tapping, relief the discomfort of the neck, shoulders, waist and hips

LEG SHAPING MASSAGE ► Leg airbag completely wraps the calf, rhythmic interactive squeeze massage